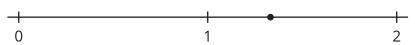

## **3 Estimation Exploration: Number Line**

Student Task Statement

What number does the point represent?

Record an estimate that is:

| too low | about right | too high |  |
|---------|-------------|----------|--|
|---------|-------------|----------|--|