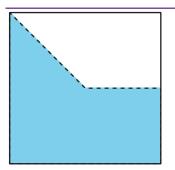

#### WU Which One Doesn't Belong: Fractions (Warm up)

Student Task Statement

Which one doesn't belong?

| Α |  |
|---|--|
|   |  |
|   |  |
|   |  |

1 Estimation Exploration: Diagram

Student Task Statement

What fraction of the square is shaded?

Record an estimate that is:

| too low | about right | too high |
|---------|-------------|----------|
|         |             |          |