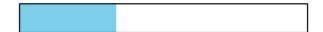

### 2 Estimation Exploration: Fraction Strip

Student Task Statement

What fraction of the strip is shaded?

Record an estimate that is:

| too low | about right | too high |
|---------|-------------|----------|
|         |             |          |