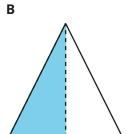

#### WU Which One Doesn't Belong: Fractions (Warm up)

Student Task Statement

Which one doesn't belong?

| Α |  |
|---|--|
|   |  |
|   |  |
|   |  |

1 Estimation Exploration: Diagram

Student Task Statement

What fraction of the square is shaded?