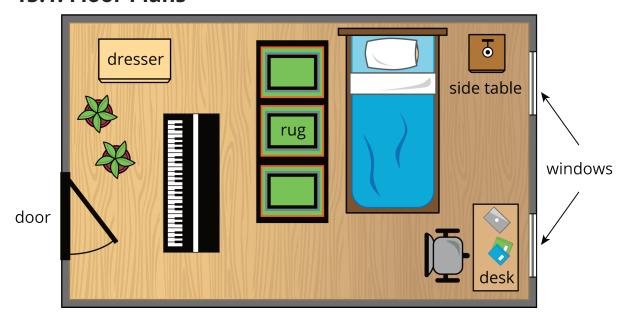

## 15.1: Floor Plans

The image shows a design of a floor plan for a bedroom. Discuss with your partners:

1. What is one thing you like about the given design?

2. What is one thing you would change and why?