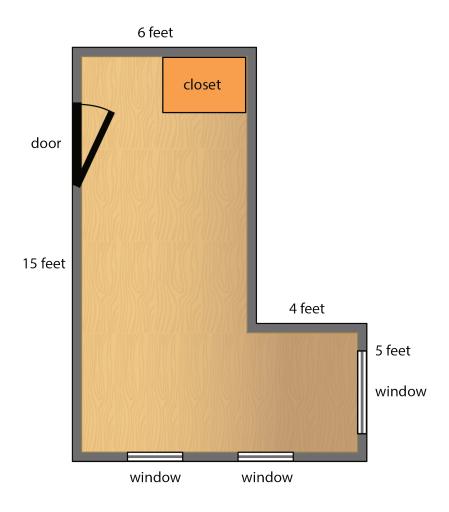

## Warm-up: Notice and Wonder: Floor Plan

What do you notice? What do you wonder?

## 15.1: Floor Plans

The image shows a design of a floor plan for a bedroom. Discuss with your partners:

1. What is one thing you like about the given design?

2. What is one thing you would change and why?