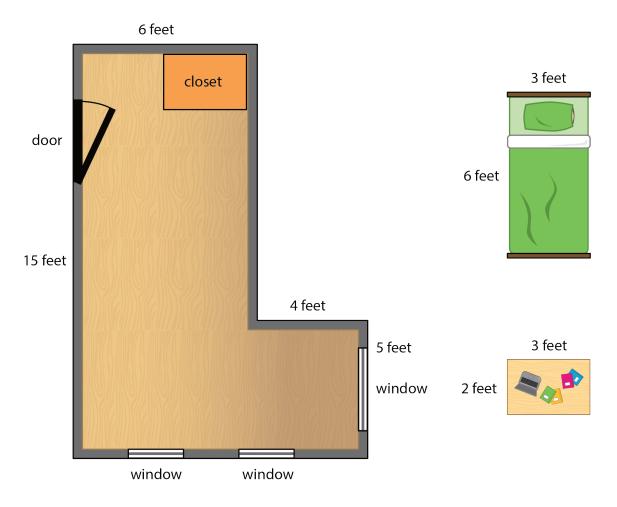

## 15.2: New Bed and Desk

This is a diagram of Tyler's new room, his desk, and his bed.

- 1. How should Tyler arrange his bed and desk in his new room?
- 2. What is the area of the room that is not covered with furniture?

Create a poster to show your thinking. Organize it so it can be followed by others.