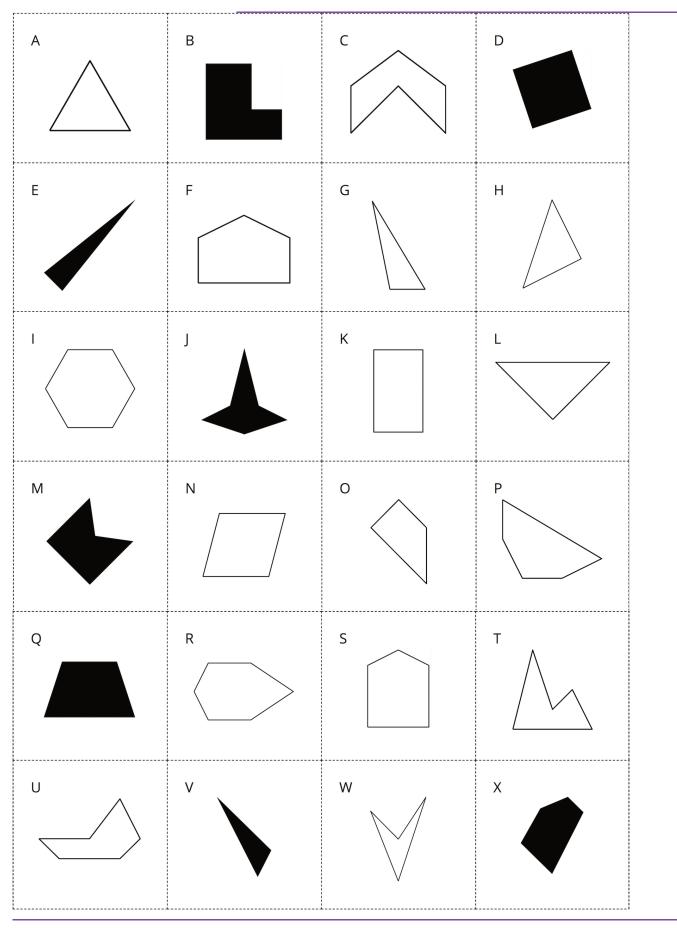

### 1 Card Sort: Shapes

#### Student Task Statement

Your teacher will give you a set of cards that show shapes.

- 1. Work with your partner to sort the cards into categories. Be prepared to explain your categories.
- 2. Take turns sorting the cards into two new categories. Don't tell your partner how you sorted them. Your partner will then guess how you sorted your shapes.