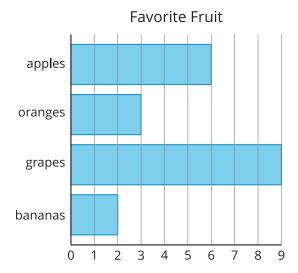

### WU Which One Doesn't Belong: Data (Warm up)

Student Task Statement

Which one doesn't belong?

Α

В

C

D

| apples  | 6 |
|---------|---|
| oranges | 3 |
| grapes  | 9 |
| bananas | 2 |

apples oranges grapes bananas