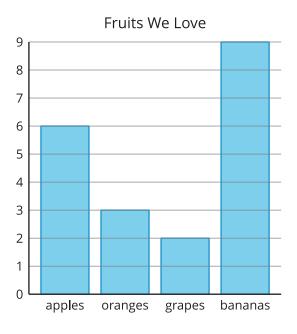

#### Student Task Statement

A group of students were asked, "What fruit do you love to eat?" Their responses are shown in this bar graph.

Represent the data shown in your table in a bar graph.

Table # \_\_\_\_\_