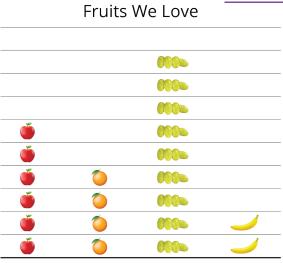

#### Student Task Statement

A group of students were asked, "What fruit do you love to eat?" Their responses are shown in this bar graph.

Represent the data shown in your table in a bar graph.

Table # \_\_\_\_\_