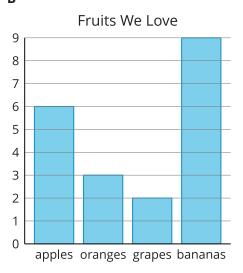

#### Student Task Statement

A group of students were asked, "What fruit do you love to eat?" Their responses are shown in this bar graph.

Represent the data shown in your table in a bar graph.

Table # \_\_\_\_\_