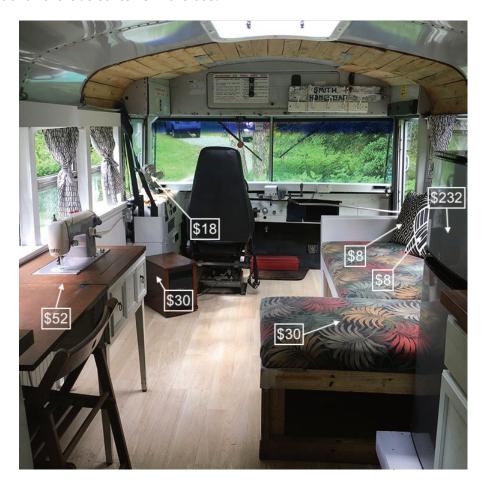

# **Unit 8 Lesson 5: Tiny House: Cost**

WU Estimation Exploration: Cost of a Room (Warm up)

Student Task Statement

What is the cost of all the labeled items in the bus?

#### Record an estimate that is:

| too low | about right | too high |
|---------|-------------|----------|
|         |             |          |