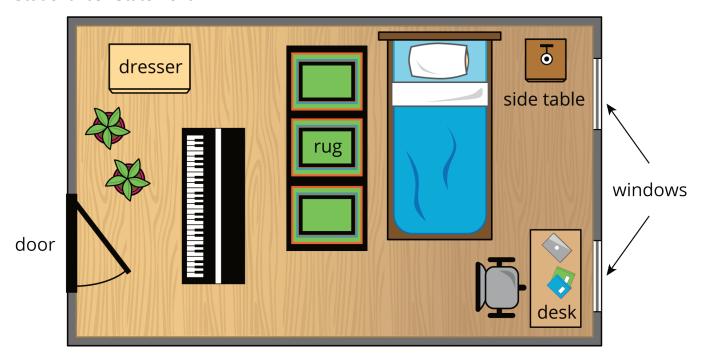

### Student Task Statement

The image shows a design of a floor plan for a bedroom. Discuss with your partners:

- 1. What is one thing you like about the given design?
- 2. What is one thing you would change and why?