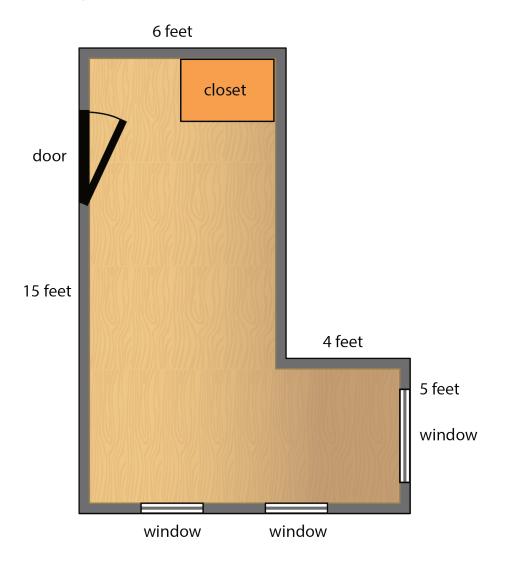

# Unit 2 Lesson 15: New Room

WU Notice and Wonder: Floor Plan (Warm up)

Student Task Statement

What do you notice? What do you wonder?

## **1 Floor Plans**