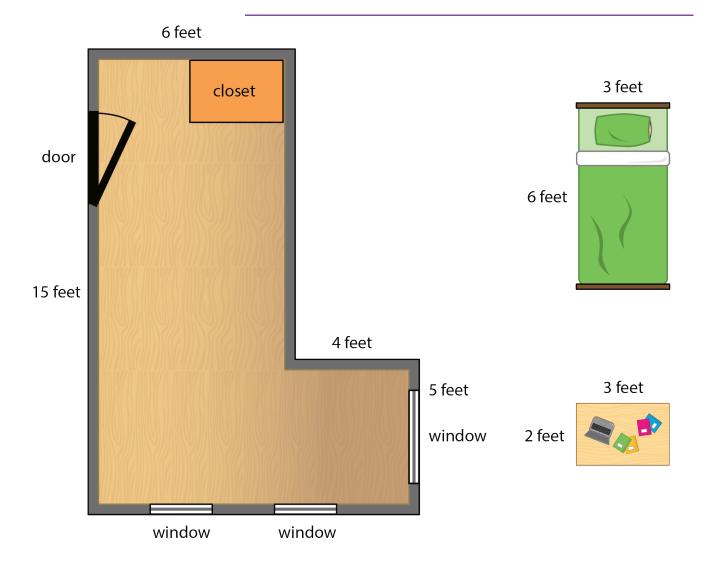

### 2 New Bed and Desk

#### Student Task Statement

This is a diagram of Tyler's new room, his desk, and his bed.

- 1. How should Tyler arrange his bed and desk in his new room?
- 2. What is the area of the room that is not covered with furniture?