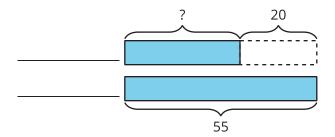

## 15.1: Shell Collections

Diego has 55 shells. Lin has 20 fewer shells than Diego.

1. Use the story problem to complete the diagram.

2. Write an equation to show how you could find the unknown number of shells. Use a question mark to represent the unknown.