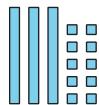

## WU Which One Doesn't Belong: Tens and Ones (Warm up)

Student Task Statement

Which one doesn't belong?

Α

В

C

D