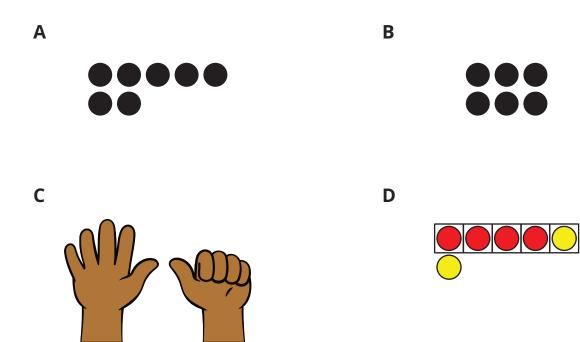

## Warm-up: Which One Doesn't Belong: Representations of 6

Which one doesn't belong?