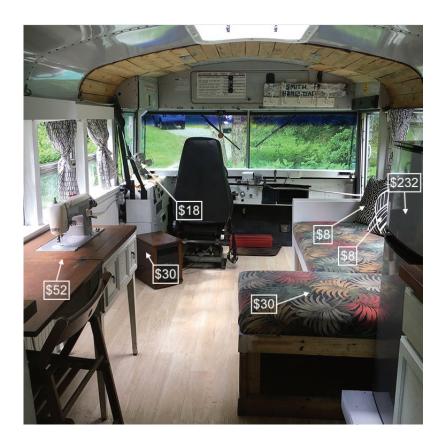

## Warm-up: Estimation Exploration: Cost of a Room

What is the cost of all the labeled items in the bus?

Record an estimate that is:

| too low | about right | too high |
|---------|-------------|----------|
|         |             |          |